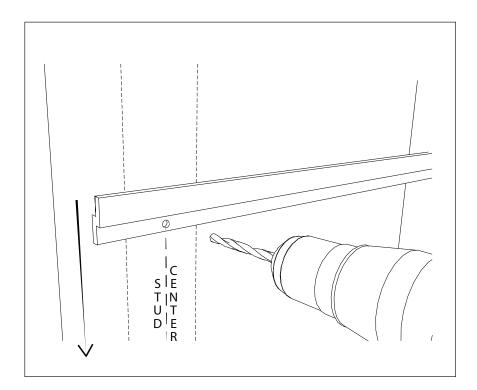

#### **PREPARATION**

1A. Your new cabinets can be hung directly onto a suspension rail making them easier to install and adjust. It's important to make sure your suspension rail is straight and level, and to secure it with the right screw type for your wall.

Check that your wall is strong enough to hang your suspension rail and cabinets. Depending on your wall material, it's best to install your rail onto a stud or a support beam. An electronic stud finder can be helpful.

#### MOUNTING

3A. Mount the suspension rails

Use level to check that the rail is level.

**3A.** Fasten your rails. Make sure you've found suitable points in the wall where the rails can be fastened and that the rails are level before drilling.

#### ATTENTION!

**USE 3X #8 2.5" SCREW TO MOUNT CLIP TO WALL** 