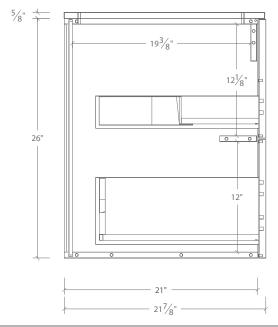

#### **DIMENSIONS**

- Width: 48 ½"
- Depth: 21 7/8"
- Height: 26 5/8"

#### TOP VIEW

#### SIDE VIEW

ABFFIOXXXX