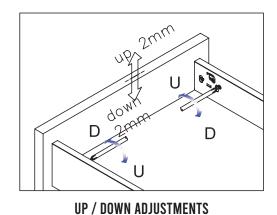

# PLACE COUNTERTOP

ATTACH THE REVEAL

**7A.** Carefully place the countertop atop the base after the reveal has been secured. Adjust as needed to make sure it is evenly positioned.

ABFFIOXXXX

DRAWER ADJUSTMENTS

**TILTING ADJUSTMENTS** 

LEFT / RIGHT ADJUSTMENTS

ABFFIOXXXX