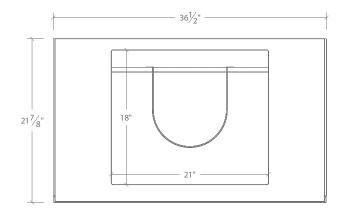

#### **DIMENSIONS**

- Width: 36 ½"
- Depth: 21 7/8"
- Height: 26 5/8"

#### TOP VIEW

#### FRONT VIEW

#### SIDE VIEW