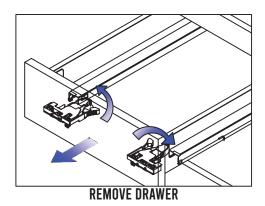

ndicted on diagram 5A. Then secure with a screw after into the wall diagram 5B.







#### ATTENTION!

USE 3X #14 3" SCREW TO SECURE CABINET TO THE WALL



**6A.** Place a wooden Dowel(included) into the bottom of the reveal. The bottom of the reveal will have a hole on each side to accomidate the dowels. Gently place it atop the vanity making sure to align the holes. It should sit snug and securily.

# FIORI

Bathroom Vanity

**ABFFIOXXXX** 



# PLACE COUNTERTOP

ATTACH THE REVEAL

**7A.** Carefully place the countertop atop the base after the reveal has been secured. Adjust as needed to make sure it is evenly positioned.





ABFFIOXXXX



DRAWER ADJUSTMENTS



**TILTING ADJUSTMENTS** 





LEFT / RIGHT ADJUSTMENTS



ABFFIOXXXX



#### REMOVE DRAWER FRONT





#### **REMOVE DRAWER**