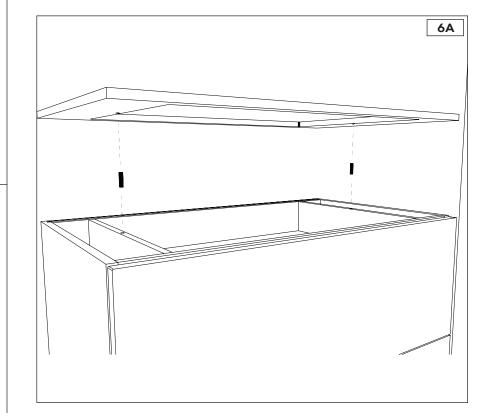

#### ATTENTION!

USE 3X #14 3" SCREW TO SECURE CABINET TO THE WALL

**6A.** Place a wooden Dowel(included) into the bottom of the reveal. The bottom of the reveal will have a hole on each side to accomidate the dowels. Gently place it atop the vanity making sure to align the holes. It should sit snug and securily.