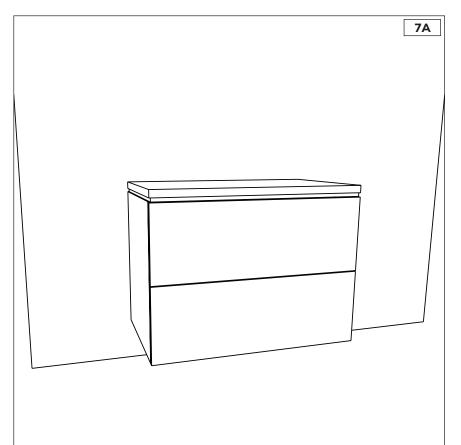

# PLACE COUNTERTOP

ATTACH THE REVEAL

**7A.** Carefully place the countertop atop the base after the reveal has been secured. Adjust as needed to make sure it is evenly positioned.

ABFFIOXXXX

DRAWER ADJUSTMENTS