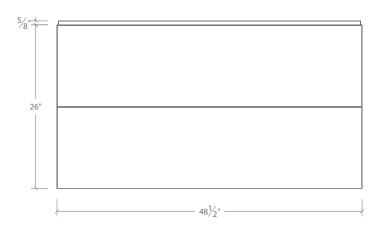

#### **DIMENSIONS**

- Width: 48 ½"
- Depth: 21 7/8"
- Height: 26 5/8"

#### FRONT VIEW

#### SIDE VIEW

ABFFIOXXXX