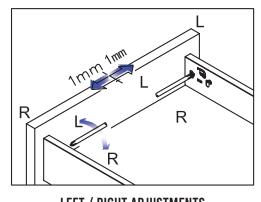

# PLACE COUNTERTOP

ATTACH THE REVEAL

**7A.** Carefully place the countertop atop the base after the reveal has been secured. Adjust as needed to make sure it is evenly positioned.

ABFFIOXXXX

DRAWER ADJUSTMENTS

**TILTING ADJUSTMENTS** 

LEFT / RIGHT ADJUSTMENTS

ABFFIOXXXX