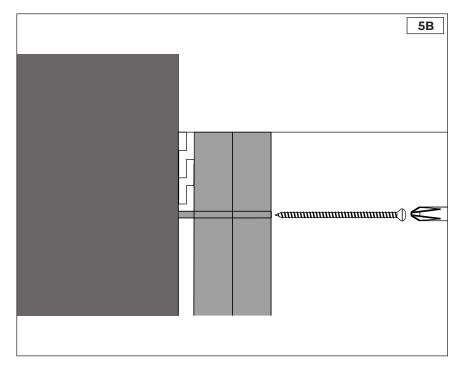

#### SECURE THE BASE

5A. Drill a hole through the back of the cabinet into the wall rougly where indicted on diagram 5A. Then secure with a screw after into the wall diagram 5B.