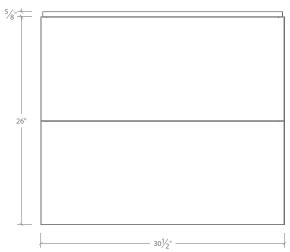

#### **DESCRIPTION**

- · Made in Canada
- Soft Close Drawers w/ Adjustments
- Matte Finish
- Fingerprint resistant side gables
- Charcoal interior
- Reveal Sold Seperately

#### **DIMENSIONS**

- Width: 30 ½"
- Depth: 21 7/8"
- Height: 26 5/8"

#### **AVAILABLE FINISHES**

- PE: Pewter
- SW: Shadow White
- TU: Tundra



#### AVAILABLE HANDLE & REVEAL FINISHES

- Chrome
- Black
- Gold
- Brushed Nickel



#### **AVAILABLE COUNTERTOPS**

- Urban White
- Exelis Blanco Zeus
- Exelis Eternal Saturio



# **FIORI**

Bathroom Vanity

#### ABFFIO3021-XX

#### TOP VIEW



FRONT VIEW



SIDE VIEW







#### **DESCRIPTION**

- · Made in Canada
- Soft Close Drawers w/ Adjustments
- Matte Finish
- Fingerprint resistant side gables
- Charcoal interior
- Reveal Sold Seperately

#### **DIMENSIONS**

- Width: 36 ½"
- Depth: 21 7/8"
- Height: 26 5/8"

#### **AVAILABLE FINISHES**

- PE: Pewter
- SW: Shadow White
- TU: Tundra



#### AVAILABLE HANDLE & REVEAL FINISHES

- Chrome
- Black
- Gold
- Brushed Nickel



#### **AVAILABLE COUNTERTOPS**

- Urban White
- Exelis Blanco Zeus
- Exelis Eternal Saturio



# **FIORI**

Bathroom Vanity

#### ABFFIO3621-XX

#### TOP VIEW



#### FRONT VIEW



#### SIDE VIEW







#### **DESCRIPTION**

- · Made in Canada
- Soft Close Drawers w/ Adjustments
- Matte Finish
- Fingerprint resistant side gables
- Charcoal interior
- Reveal Sold Seperate