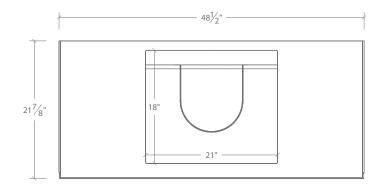

#### **DIMENSIONS**

- Width: 48 ½"
- Depth: 21 7/8"
- Height: 26 5/8"

#### TOP VIEW

#### FRONT VIEW

#### SIDE VIEW

ABFFIOXXXX