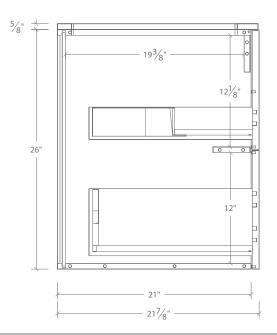

#### **DESCRIPTION**

- · Made in Canada
- Soft Close Drawers w/ Adjustments
- Matte Finish
- Fingerprint resistant side gables
- Charcoal interior
- Reveal Sold Seperately

#### **DIMENSIONS**

- Width: 30 ½"
- Depth: 21 7/8"
- Height: 26 5/8"

#### **AVAILABLE FINISHES**

- PE: Pewter
- SW: Shadow White
- TU: Tundra



#### AVAILABLE HANDLE & REVEAL FINISHES

- Chrome
- Black
- Gold
- Brushed Nickel



#### **AVAILABLE COUNTERTOPS**

- Urban White
- Exelis Blanco Zeus
- Exelis Eternal Saturio



# **FIORI**

Bathroom Vanity

#### ABFFIO3021-XX

#### TOP VIEW



FRONT VIEW



SIDE VIEW







#### **DESCRIPTION**

- · Made in Canada
- Soft Close Drawers w/ Adjustments
- Matte Finish
- Fingerprint resistant side gables
- Charcoal interior
- Reveal Sold Seperately

#### **DIMENSIONS**

- Width: 36 ½"
- Depth: 21 7/8"
- Height: 26 5/8"

#### **AVAILABLE FINISHES**

- PE: Pewter
- SW: Shadow White
- TU: Tundra



#### AVAILABLE HANDLE & REVEAL FINISHES

- Chrome
- Black
- Gold
- Brushed Nickel



#### **AVAILABLE COUNTERTOPS**

- Urban White
- Exelis Blanco Zeus
- Exelis Eternal Saturio



# **FIORI**

Bathroom Vanity

#### ABFFIO3621-XX

#### TOP VIEW



#### FRONT VIEW



#### SIDE VIEW







#### **DESCRIPTION**

- · Made in Canada
- Soft Close Drawers w/ Adjustments
- Matte Finish
- Fingerprint resistant side gables
- Charcoal interior
- Reveal Sold Seperately

#### **DI