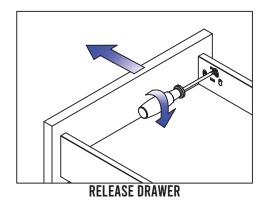

to the wall rougly where indicted on diagram 5A. Then secure with a screw after into the wall diagram 5B.







#### ATTENTION!

USE 3X #14 3" SCREW TO SECURE CABINET TO THE WALL



**6A.** Place a wooden Dowel(included) into the bottom of the reveal. The bottom of the reveal will have a hole on each side to accomidate the dowels. Gently place it atop the vanity making sure to align the holes. It should sit snug and securily.

# FIORI

Bathroom Vanity

**ABFFIOXXXX** 



# PLACE COUNTERTOP

ATTACH THE REVEAL

**7A.** Carefully place the countertop atop the base after the reveal has been secured. Adjust as needed to make sure it is evenly positioned.





ABFFIOXXXX



DRAWER ADJUSTMENTS



**TILTING ADJUSTMENTS** 





LEFT / RIGHT ADJUSTMENTS



ABFFIOXXXX



#### REMOVE DRAWER FRONT





#### **REMOVE DRAWER**