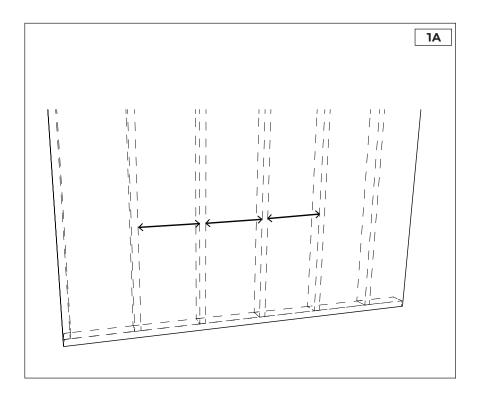

#### **PREPARATION**

1A. Your new cabinets can be hung directly onto a suspension rail making them easier to install and adjust. It's important to make sure your suspension rail is straight and level, and to secure it with the right screw type for your wall.

Check that your wall is strong enough to hang your suspension rail and cabinets. Depending on your wall material, it's best to install your rail onto a stud or a support beam. An electronic stud finder can be helpful.