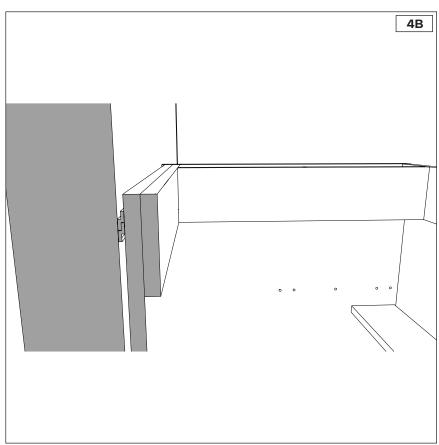

#### ATTACHING BASE TO RAIL

**4A.** Easily lower the cabinet onto the rail until the cabinet's attached rail piece slides into the wall rails slot.

SEE DIAGRAM 4A and 4B