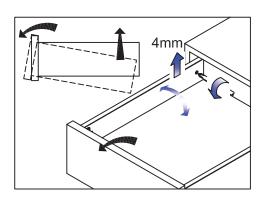

E DIAGRAM 4A and 4B









#### SECURE THE BASE

5A. Drill a hole through the back of the cabinet into the wall rougly where indicted on diagram 5A. Then secure with a screw after into the wall diagram 5B.







#### ATTENTION!

USE 3X #14 3" SCREW TO SECURE CABINET TO THE WALL



**6A.** Place a wooden Dowel(included) into the bottom of the reveal. The bottom of the reveal will have a hole on each side to accomidate the dowels. Gently place it atop the vanity making sure to align the holes. It should sit snug and securily.

# FIORI

Bathroom Vanity

**ABFFIOXXXX** 



# PLACE COUNTERTOP

ATTACH THE REVEAL

**7A.** Carefully place the countertop atop the base after the reveal has been secured. Adjust as needed to make sure it is evenly positioned.





ABFFIOXXXX



DRAWER ADJUSTMENTS



**TILTING ADJUSTMENTS** 





LEFT / RIGHT ADJUSTMENTS



ABFFIOXXXX



#### REMOVE DRAWER FRONT





#### **REMOVE DRAWER**