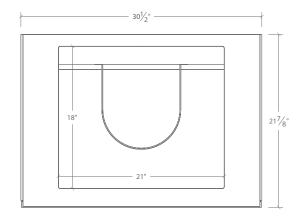

#### **DIMENSIONS**

- Width: 30 ½"
- Depth: 21 7/8"
- Height: 26 5/8"

#### TOP VIEW

FRONT VIEW

SIDE VIEW