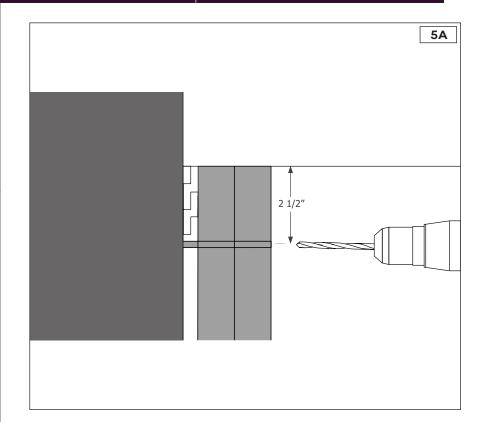

#### SECURE THE BASE

5A. Drill a hole through the back of the cabinet into the wall rougly where indicted on diagram 5A. Then secure with a screw after into the wall diagram 5B.

#### ATTENTION!

USE 3X #14 3" SCREW TO SECURE CABINET TO THE WALL

**6A.** Place a wooden Dowel(included) into the bottom of the reveal. The bottom of the reveal will have a hole on each side to accomidate the dowels. Gently place it atop the vanity making sure to align the holes. It should sit snug and securily.