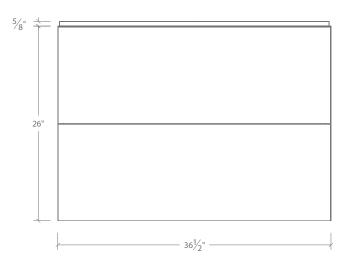

#### **DIMENSIONS**

- Width: 36 ½"
- Depth: 21 7/8"
- Height: 26 5/8"

#### TOP VIEW

#### FRONT VIEW

#### SIDE VIEW