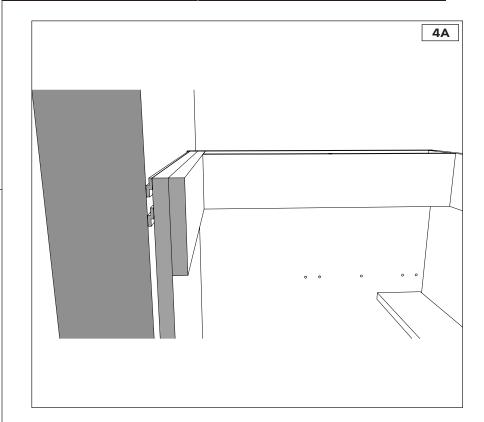

#### ATTACHING BASE TO RAIL

**4A.** Easily lower the cabinet onto the rail until the cabinet's attached rail piece slides into the wall rails slot.

SEE DIAGRAM 4A and 4B