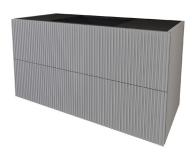

# **FIORI**

Bathroom Vanity

#### **DESCRIPTION**

- · Made in Canada
- Soft Close Drawers w/ Adjustments
- Matte Finish
- Fingerprint resistant side gables
- Charcoal interior
- Reveal Sold Seperately

#### **DIMENSIONS**

- Width: 30 ½"
- Depth: 21 7/8"
- Height: 26 5/8"