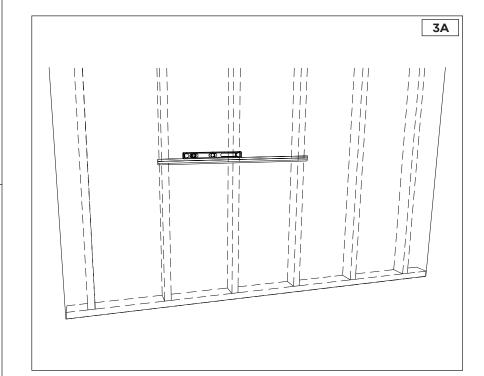

#### MOUNTING

3A. Mount the suspension rails

Use level to check that the rail is level.

**3A.** Fasten your rails. Make sure you've found suitable points in the wall where the rails can be fastened and that the rails are level before drilling.