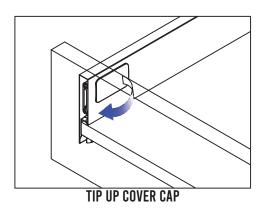

into the wall rougly where indicted on diagram 5A. Then secure with a screw after into the wall diagram 5B.







#### ATTENTION!

USE 3X #14 3" SCREW TO SECURE CABINET TO THE WALL



**6A.** Place a wooden Dowel(included) into the bottom of the reveal. The bottom of the reveal will have a hole on each side to accomidate the dowels. Gently place it atop the vanity making sure to align the holes. It should sit snug and securily.

# FIORI

Bathroom Vanity

**ABFFIOXXXX** 



# PLACE COUNTERTOP

ATTACH THE REVEAL

**7A.** Carefully place the countertop atop the base after the reveal has been secured. Adjust as needed to make sure it is evenly positioned.





ABFFIOXXXX



DRAWER ADJUSTMENTS



**TILTING ADJUSTMENTS** 





LEFT / RIGHT ADJUSTMENTS



ABFFIOXXXX



#### REMOVE DRAWER FRONT





#### **REMOVE DRAWER**