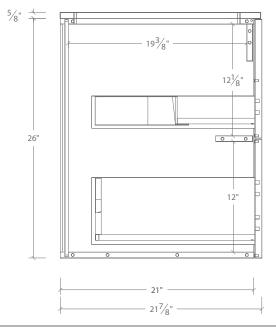

#### **DIMENSIONS**

- Width: 30 ½"
- Depth: 21 7/8"
- Height: 26 5/8"

#### TOP VIEW

FRONT VIEW

SIDE VIEW